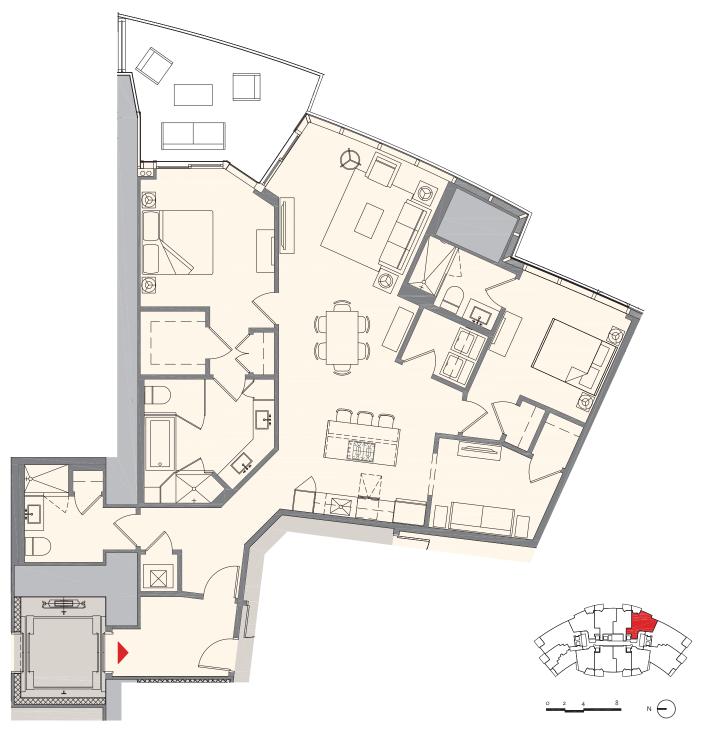

## PARAMOUNT

MIAMI WORLDCENTER

## Residence D2 | 09

## 2 Bedroom + Den | 3 Bath

 Total:
 1,952 sq. ft. |
 181 m²

 Interior:
 1,753 sq. ft. |
 163 m²

 Outdoor:
 199 sq. ft. |
 18 m²

These drawings are conceptual only and are for the convenience of reference. They should not be relied upon as representations, express or implied, of the final detail of the residences. Units shown are examples of unit types and may not depict actual units. Stated square footages are ranges for a particular unit type and are measured to the exterior boundaries of the exterior walls and the centerline of interior demising walls and in fact vary from the area that would be determined by using the description and definition of the "Unit" set forth in the Declaration (which generally only includes the interior airspace between the perimeter walls and excludes interior structural components).